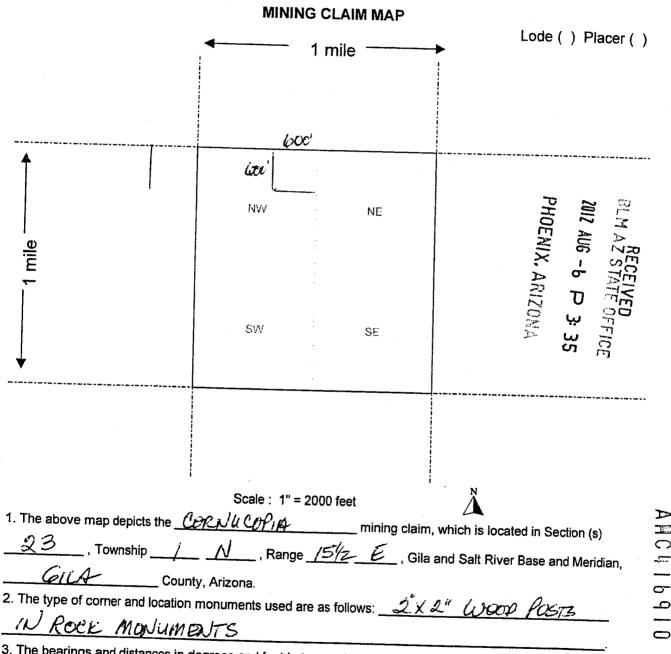

| CLAIM OR SITE NAME                                                                                                                                                                                   | BL                   | M RECORDATION SERI                                                    | AL NUMBER           |
|------------------------------------------------------------------------------------------------------------------------------------------------------------------------------------------------------|----------------------|-----------------------------------------------------------------------|---------------------|
| CORNUCOPIA                                                                                                                                                                                           | / Amo                | 2 416910                                                              |                     |
|                                                                                                                                                                                                      |                      |                                                                       | _                   |
|                                                                                                                                                                                                      |                      |                                                                       |                     |
|                                                                                                                                                                                                      |                      |                                                                       |                     |
|                                                                                                                                                                                                      |                      | 2 8                                                                   |                     |
|                                                                                                                                                                                                      |                      |                                                                       |                     |
|                                                                                                                                                                                                      |                      |                                                                       | T                   |
|                                                                                                                                                                                                      |                      |                                                                       | inute.              |
|                                                                                                                                                                                                      |                      | TO TO                                                                 | η                   |
|                                                                                                                                                                                                      |                      | 70                                                                    | iid.                |
| 1/ - 1 //                                                                                                                                                                                            |                      |                                                                       |                     |
| (Owner's Name - Please Print)  1050 E. ELPASO ST.  (Owner's Mailing Address)                                                                                                                         | MESA (City)  And C   | (Owner's Signature)  AZ (State)                                       | 85205<br>(Zip Code) |
| (Owner's Mailing Address)  ANDY CLARK  (Owner's Name - Please Print)                                                                                                                                 | Andy                 | (State)  Clark (Owner's Signature)                                    |                     |
| (Owner's Name - Please Print)  2050 E. ELPASO ST.  (Owner's Mailing Address)                                                                                                                         |                      | AZ (State)                                                            |                     |
| (Owner's Name - Please Print)  OSO E. ELPASO ST.  (Owner's Mailing Address)  ANOY CLARK  (Owner's Name - Please Print)  53515 Sutton Place                                                           | MI Ami               | (State)  Clark (Owner's Signature)  AZ.                               | (Zip Code)          |
| (Owner's Name - Please Print)  650 E. ELPASO ST.  (Owner's Mailing Address)  (Owner's Name - Please Print)  53515 Sutton Place  (Owner's Mailing Address)                                            | MI Ami               | (State)  Clay K (Owner's Signature)  AZ. (State)                      | (Zip Code)          |
| (Owner's Name - Please Print)  OSO E. ELPASO ST.  (Owner's Mailing Address)  WHOY CLARK  (Owner's Name - Please Print)  53515 Sutton Place  (Owner's Mailing Address)  (Owner's Name - Please Print) | (City)  MIAMI (City) | (State)  Clay X (Owner's Signature)  AZ. (State)  (Owner's Signature) | (Zip Code)          |